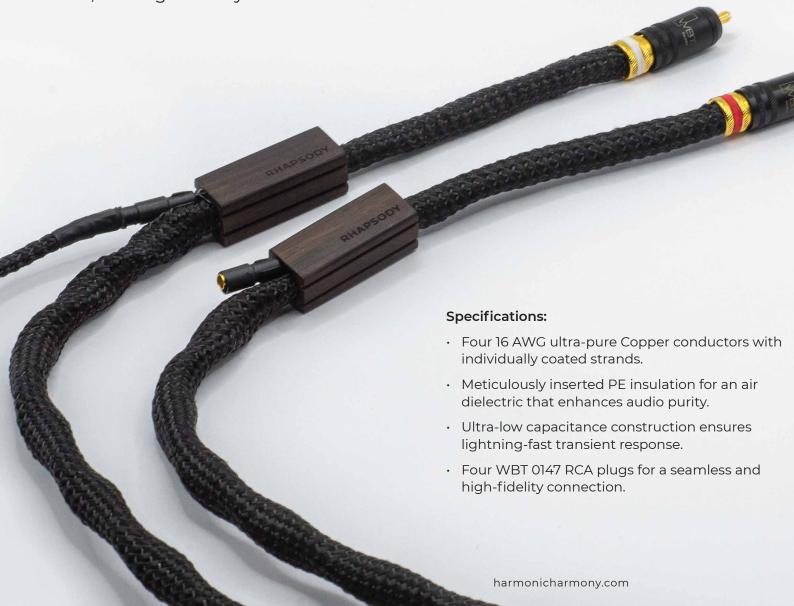

# RHAPSODY SERIES RCA & USB CABLE

Rhapsody, the latest addition to the Harmonic Harmony high-end audio cable series, redefines your auditory journey. With lightning-fast transient speed, a full-bodied size, unmatched transparency, and the ability to capture micro details, it breathes life into your music, making it utterly believable and true to life.

#### **RHAPSODY RCA Cable**

1 m Pair : Rp8.000.000,-1.5 m Pair : Rp9.000.000,-

#### **RHAPSODY USB Cable**

1 m Pair : Rp6.500.000,-1.5 m Pair : Rp8.500.000,-