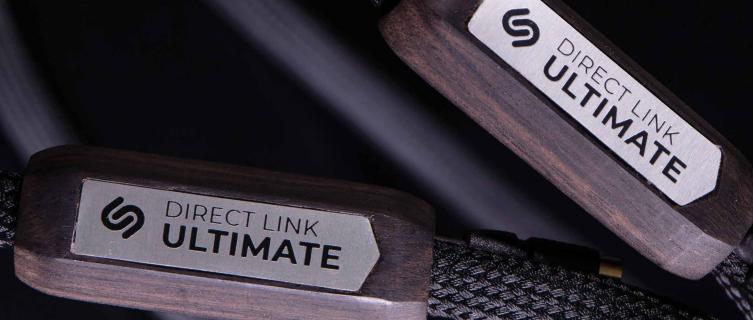

## DIRECT LINK SERIES SPEAKER CABLE

The Direct Link Series is the ultimate choice for those seeking unparalleled performance in audio cables. It stands out as one of the few cables that can deliver exceptional levels of transparency, focus, and tonal richness. With its ultra-fast transient speed and expansive soundstage, it transports you to the world of live music, making your audio experience truly extraordinary.

## Specifications:

 Four 10 AWG ultra-pure Copper conductors with individually coated strands.

O ULTIMATE

- Precision PE insulation manually inserted for an air dielectric effect, enhancing signal purity.
- Copper braided shield for robust RFI and EMI protection, ensuring crystal-clear sound.
- Ultra-low inductance construction for optimal audio performance.
- Cotton sleeve for vibration absorption, delivering a cleaner and more refined audio experience.
- An extra ground lead for seamless connection to the EHD Ground, further elevating your audio quality.

## DIRECT LINK ULTIMATE Speaker Cable

2 m Pair : Rp22.000.000,-2.5 m Pair : Rp25.000.000,-3 m Pair : Rp29.000.000,-